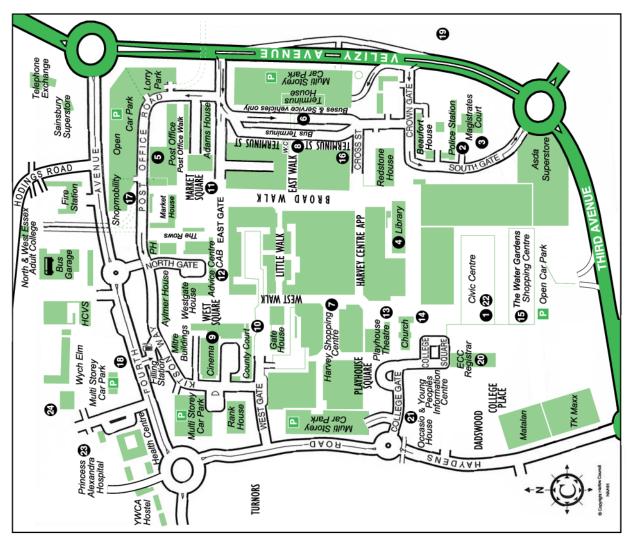

#### MAP

There is a map on the back of this sheet

## **CENTRE FACILITIES** HARLOW TOWN

# Civic Centre

- Police Station
- **Magistrates Court** Post Office Library
  - **Bus Terminus**
- Harvey Shopping Centi Toilets
- 10 County Court Cinema
- 11 Harlow Market
- 12 Advice Centre
- 13 Playhouse Theatre
  - 14 St Pauls Church
- 15 The Water Gardens
  - 16 First Bowl -
- **Bowling Centre** 17 Shopmobility
  - 18 Wych Elm
- 19 Harlow College
  - 20 ECC Registrar
- 21 Occasio House & Young Peoples
- Information Centre 22 Contact Harlow
- 23 Princess Alexandra
- 24 NHS Walk In Centre